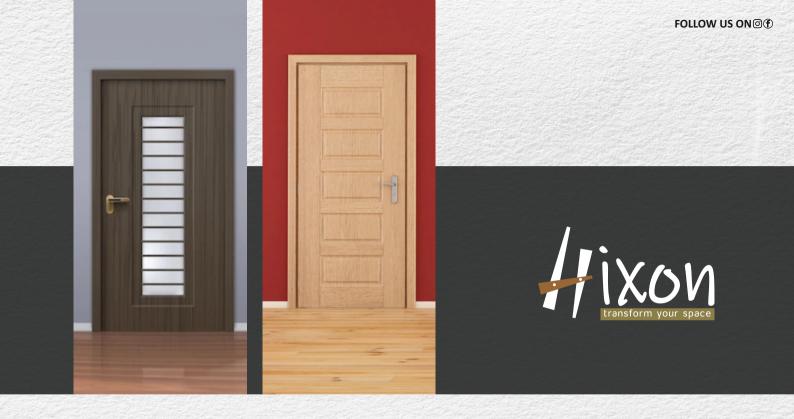

#### **WPC DOORS**

WPC Doors can be designed using Veener or LaminateSheets or CNC Carving. It can also Painted or Polished.

### **ABOUT PRODUCTS**

Looking for a better replacement for wood and save nature? then here it is... Hixon Synthetic Wood (also known as WPC) is a revolutionary product designed to compete with the strengths of wood and overcome its weakness. WPC is used for making door frames, window frames, doors, and sheets, which are long - lasting, Eco-friendly, and value for money.