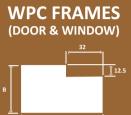

#### **AVAILABLE SIZES**

Thickness ; 25mm, 28mm, 30mm Width : 24inches, 27inches, 30 inches, 36inches Height : 72 inches, 75inches, 78inches 81inches, 84inches (Customized sizes can be done bulk orders.)

| Ĩ  |          | <u> </u> 12.5 |
|----|----------|---------------|
| в  |          |               |
|    | ,        |               |
|    | A 32     |               |
| Î  |          | <u>Î</u> 12.5 |
| в  |          |               |
|    | <i>و</i> |               |
|    | A        |               |
|    | 15       |               |
| Î  |          | 17            |
| 30 |          | 13            |
|    |          |               |
|    | 65       |               |

| A              | В             |  |
|----------------|---------------|--|
| 75mm (3inch)   | 50mm (2inch)  |  |
| 100mm (4inch)  | 50mm (2inch)  |  |
| 100mm(4inch)   | 65mm(2.5inch) |  |
| 125mm(5inch)   | 65mm(2.5inch) |  |
|                |               |  |
| A              | В             |  |
| 73mm (3inch)   | 50mm (2inch)  |  |
| 90mm (3.5inch) | 50mm (2inch)  |  |
| 100mm(4inch)   | 65mm(2.5inch) |  |