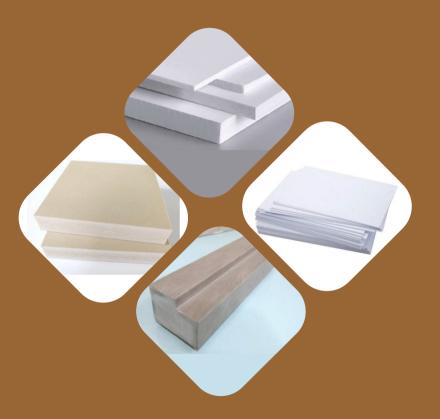

## **PVC SHEETS**

PVC Sheets is used as a replacement for traditional Plywood. They can be used to make Furniture, Cupboards, Wall Cladding etc.

## **AVAILABLE SIZES**

Width : 4 feet Height : 8 feet Thickness : 6mm, 8mm, 12mm, 18mm, 25mm (Customized sizes can be done for bulk orders)