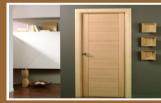

#### **WPC DOORS**

WPC Doors can be designed using Veener or LaminateSheets or CNC Carving. It can also Painted or Polished.