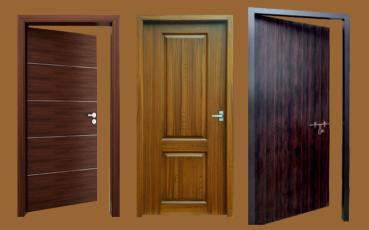

#### **WPC DOORS**

WPC Doors can be designed using Veener or LaminateSheets or CNC Carving. It can also Painted or Polished.